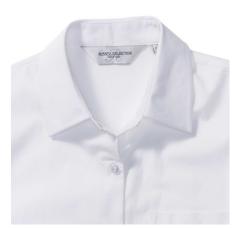

## **Specification**

RUSSELL women's long sleeve shirt PURE COTTON. Elegant and very durable shirt with the comfort of pure cotton. Classic collar without buttons, one button on cuff, pocket on the right. 100% Poplim cotton, 120/125 g / m2. Laundry at 40 degrees. EASY CARE - dries quickly, easy to iron white 3XL