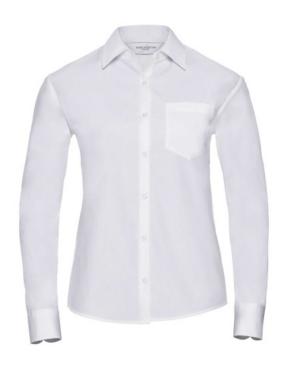

## **Specification**

RUSSELL women's long sleeve shirt PURE COTTON. Elegant and very durable shirt with the comfort of pure cotton. Classic collar without buttons, one button on cuff, pocket on the right. 100% Poplim cotton, 120/125 g / m2. Laundry at 40 degrees. EASY CARE - dries quickly, easy to iron white 3XL